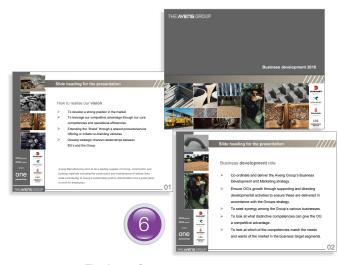

# 2.

conceptualise • actualise • realise

The Aveng Group

Powerpoint presentation